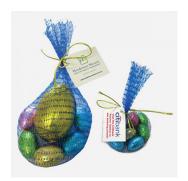

## Product Code : CCE011

| Description              | : | Mesh Bag w/Tag with Easter Eggs                              |
|--------------------------|---|--------------------------------------------------------------|
| Eggs Options             | : | 1x 17g Egg & x5 mini eggs / 7 solid / 9 solid                |
| Order#                   | : |                                                              |
| Company Name             | : |                                                              |
| Contact                  | : |                                                              |
| Colour of Mesh bag       | : |                                                              |
| Colour of Elastic ribbon | : | Gold                                                         |
| Tag Size                 | : | 45mmW x 35mmH                                                |
| Punch Hole               | : | Top Left                                                     |
| Punch Hole Size          | : | 5mm                                                          |
| Print Colour             | : | Digital Print (Every endeavour is made to match PMS colours) |
| Quantity                 | : |                                                              |
| Delivery Date            | : | Deliver to                                                   |